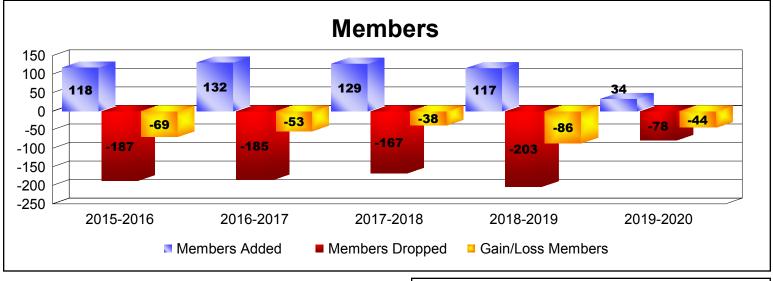

## As of December 2019 Cumulative

| Year      | New<br>Clubs | Dropped<br>Clubs | Gain/<br>Loss<br>Clubs | New<br>Members | Charter<br>Members | Reinstate<br>Members | Transfer<br>Members | Total<br>Member<br>Added | Total<br>Members<br>Dropped | Gain/<br>Loss<br>Members |
|-----------|--------------|------------------|------------------------|----------------|--------------------|----------------------|---------------------|--------------------------|-----------------------------|--------------------------|
| 2015-2016 | 0            | 0                | 0                      | 110            | 0                  | 6                    | 2                   | 118                      | -187                        | -69                      |
| 2016-2017 | 0            | -2               | -2                     | 126            | 0                  | 3                    | 3                   | 132                      | -185                        | -53                      |
| 2017-2018 | 0            | -2               | -2                     | 120            | 0                  | 6                    | 3                   | 129                      | -167                        | -38                      |
| 2018-2019 | 0            | 0                | 0                      | 102            | 1                  | 8                    | 6                   | 117                      | -203                        | -86                      |
| 2019-2020 | 0            | -1               | -1                     | 27             | 0                  | 6                    | 1                   | 34                       | -78                         | -44                      |
| Average   | 0            | -1               | -1                     | 97             | 0                  | 6                    | 3                   | 106                      | -164                        | -58                      |