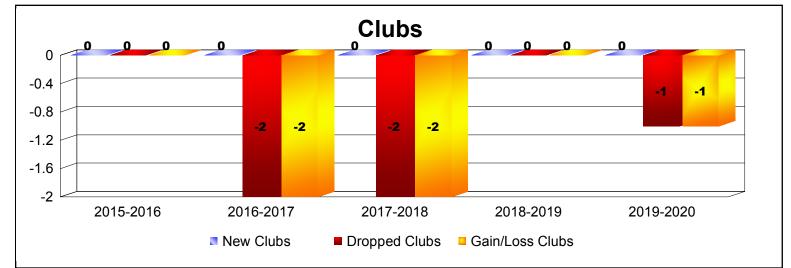

## As of December 2019 Cumulative

| Year      | New<br>Clubs | Dropped<br>Clubs | Gain/<br>Loss<br>Clubs | New<br>Members | Charter<br>Members | Reinstate<br>Members | Transfer<br>Members | Total<br>Member<br>Added | Total<br>Members<br>Dropped | Gain/<br>Loss<br>Members |
|-----------|--------------|------------------|------------------------|----------------|--------------------|----------------------|---------------------|--------------------------|-----------------------------|--------------------------|
| 2015-2016 | 0            | 0                | 0                      | 110            | 0                  | 6                    | 2                   | 118                      | -187                        | -69                      |
| 2016-2017 | 0            | -2               | -2                     | 126            | 0                  | 3                    | 3                   | 132                      | -185                        | -53                      |
| 2017-2018 | 0            | -2               | -2                     | 120            | 0                  | 6                    | 3                   | 129                      | -167                        | -38                      |
| 2018-2019 | 0            | 0                | 0                      | 102            | 1                  | 8                    | 6                   | 117                      | -203                        | -86                      |
| 2019-2020 | 0            | -1               | -1                     | 27             | 0                  | 6                    | 1                   | 34                       | -78                         | -44                      |
| Average   | 0            | -1               | -1                     | 97             | 0                  | 6                    | 3                   | 106                      | -164                        | -58                      |